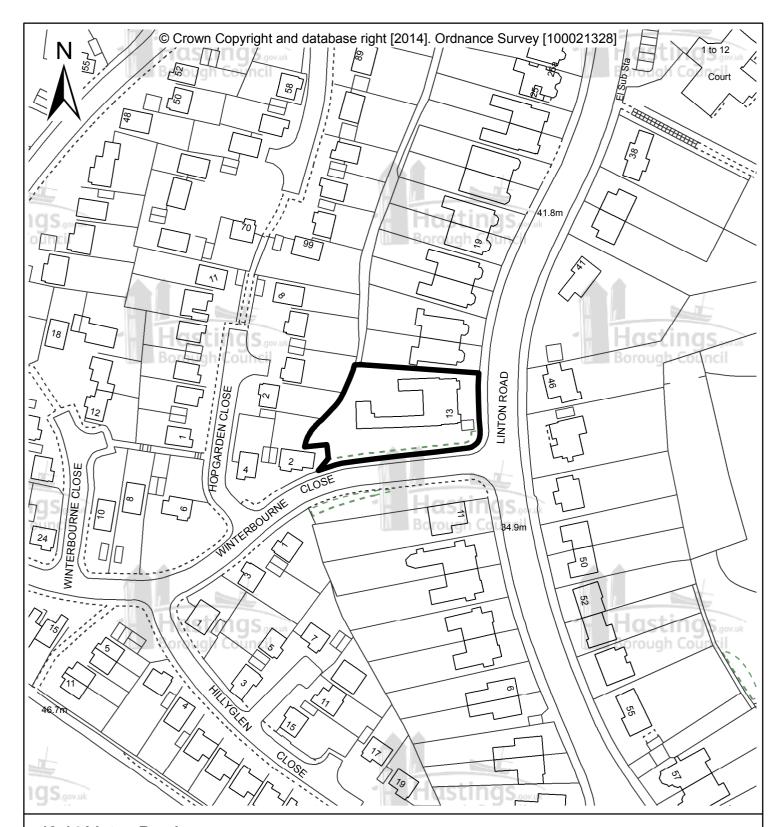

13-14 Linton Road Hastings TN34 1TW

Change of use from former care home to supported living accommodation (sui generis)

Development Manager, Hastings Borough Council, Aquila House, Breeds Place, Hastings, East Sussex TN34 3UY